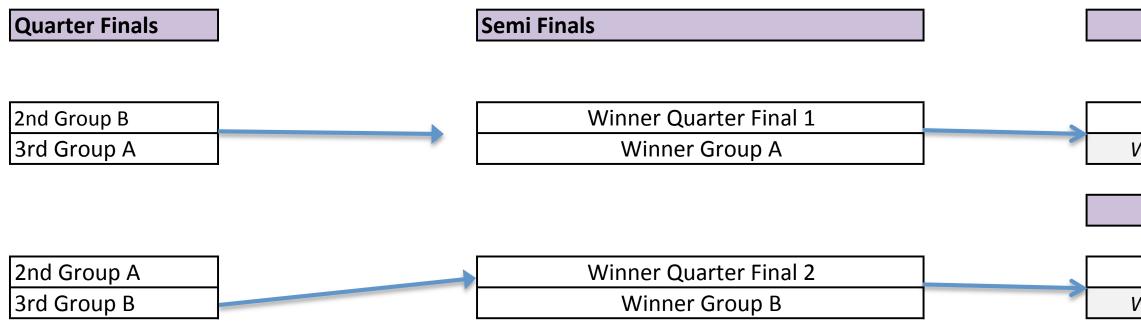

| Total |  |
|-------|--|
|       |  |
|       |  |
|       |  |
|       |  |
| 「otal |  |
|       |  |
|       |  |
|       |  |

Final

Winner Semi Final 1

-V-

Winner Semi Final 2